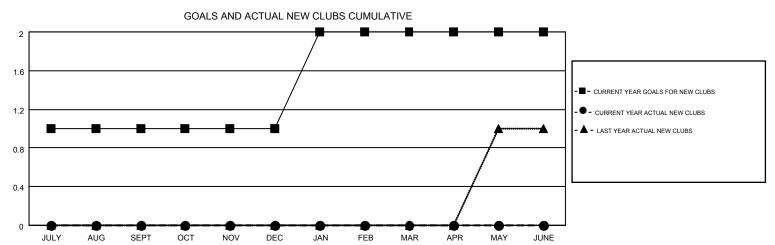

## MONTHLY MEMBERSHIP PROGRESS REPORT

Multiple District 60

Results as of: 10/31/2014

**LOCATION: GUYANA** 

MT: CARLOS JUSTINIANO

GMT CA 3

|               |                  | Clubs             |                  |                  | Members  RESULTS FOR 2014-2015 |                    |                                        |                    |                  |  |
|---------------|------------------|-------------------|------------------|------------------|--------------------------------|--------------------|----------------------------------------|--------------------|------------------|--|
|               | RESU             | LTS FOR 2014-2015 | i                |                  |                                |                    |                                        |                    |                  |  |
| QUARTER       | NEW CLUB<br>GOAL | NEW CLUBS         | DROPPED<br>CLUBS | NET<br>GAIN/LOSS | QUARTER                        | NEW MEMBER<br>GOAL | CHARTER AND<br>NEW<br>MEMBERS<br>ADDED | DROPPED<br>MEMBERS | NET<br>GAIN/LOSS |  |
| JULY/AUG/SEPT | 1                | 0                 | 1                | -1               | JULY/AUG/SEPT                  | 52                 | 48                                     | 78                 | -30              |  |
| OCT/NOV/DEC   | 0                | 0                 | 0                | 0                | OCT/NOV/DEC                    | 33                 | 21                                     | 28                 | -7               |  |
| JAN/FEB/MAR   | 1                | 0                 | 0                | 0                | JAN/FEB/MAR                    | 30                 | 0                                      | 0                  | 0                |  |
| APR/MAY/JUNE  | 0                | 0                 | 0                | 0                | APR/MAY/JUNE                   | 13                 | 0                                      | 0                  | 0                |  |