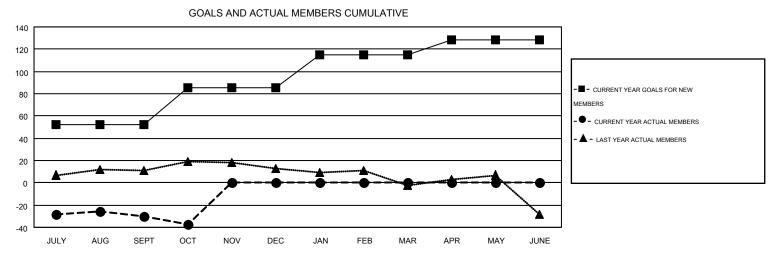

## MONTHLY MEMBERSHIP PROGRESS REPORT

Multiple District 60

Results as of: 10/31/2014

**LOCATION: GUYANA** 

MT: CARLOS JUSTINIANO

GMT CA 3

|               |                  | Clubs             |                  |                  | Members  RESULTS FOR 2014-2015 |                    |                                        |                    |                  |  |
|---------------|------------------|-------------------|------------------|------------------|--------------------------------|--------------------|----------------------------------------|--------------------|------------------|--|
|               | RESU             | LTS FOR 2014-2015 | i                |                  |                                |                    |                                        |                    |                  |  |
| QUARTER       | NEW CLUB<br>GOAL | NEW CLUBS         | DROPPED<br>CLUBS | NET<br>GAIN/LOSS | QUARTER                        | NEW MEMBER<br>GOAL | CHARTER AND<br>NEW<br>MEMBERS<br>ADDED | DROPPED<br>MEMBERS | NET<br>GAIN/LOSS |  |
| JULY/AUG/SEPT | 1                | 0                 | 1                | -1               | JULY/AUG/SEPT                  | 52                 | 48                                     | 78                 | -30              |  |
| OCT/NOV/DEC   | 0                | 0                 | 0                | 0                | OCT/NOV/DEC                    | 33                 | 21                                     | 28                 | -7               |  |
| JAN/FEB/MAR   | 1                | 0                 | 0                | 0                | JAN/FEB/MAR                    | 30                 | 0                                      | 0                  | 0                |  |
| APR/MAY/JUNE  | 0                | 0                 | 0                | 0                | APR/MAY/JUNE                   | 13                 | 0                                      | 0                  | 0                |  |